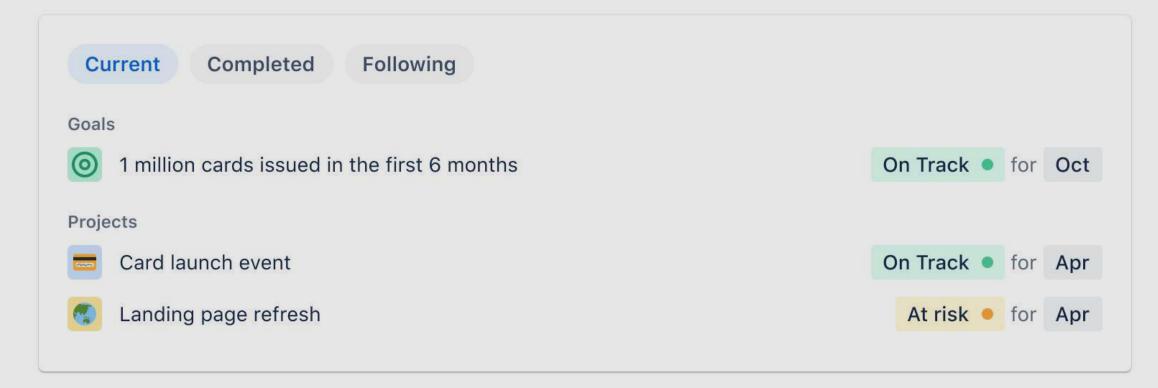

#### Working on

#### Activity

To one optivi

Tooms ontivit

This month we continued to make headway towards our business goals. We made progress towards our key performance indicators by about 15% this month, which is great news. The project has been successful so far thanks to the hard work of all members in the project team.

Overall, performance of our company continues to be strong. We experienced a significant boost in adoption this month, which was more than expected. We see that our continued growth is due largely to the awareness acquisition compaigns, but we are planning to reach out to our account managers to