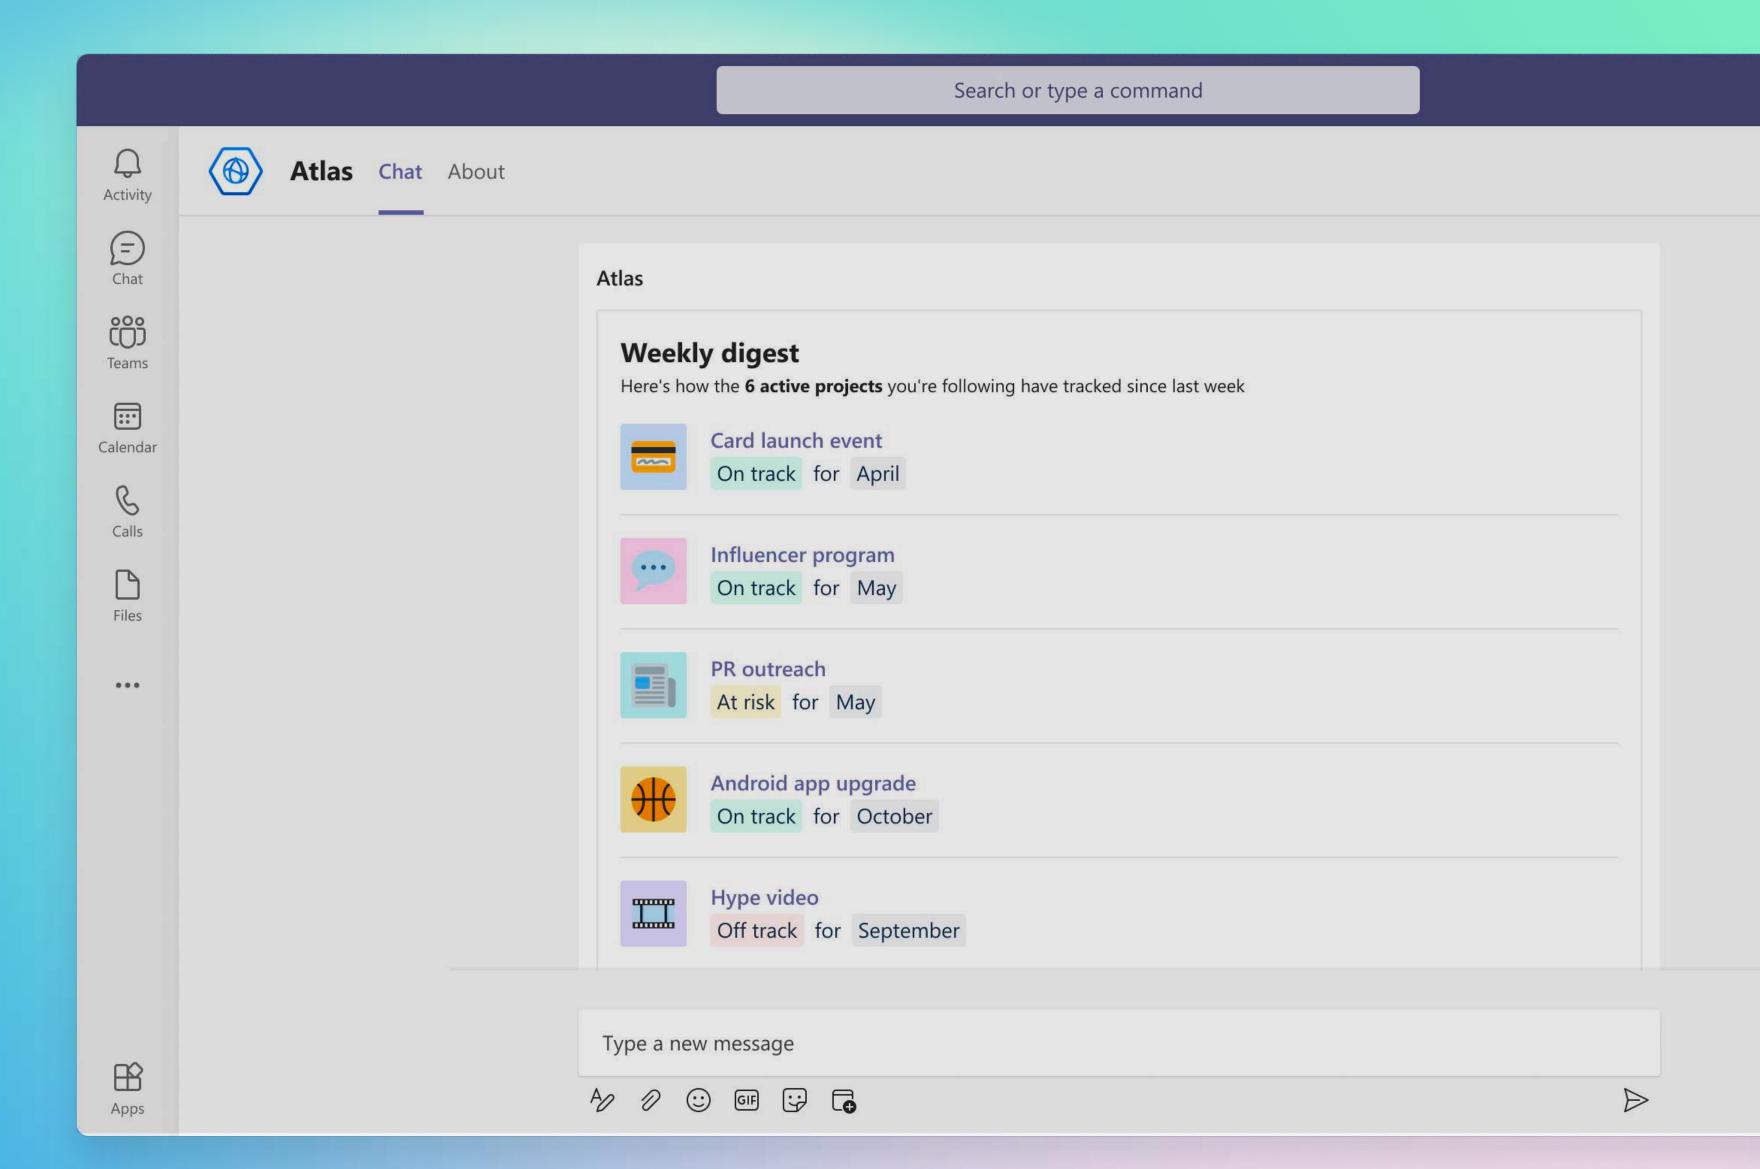

How do you enable teams to unleash their full potential?

Your new teamwork directory atlassian.com/atlas

Fmail

Slack

Microsoft Teams

Good morning Molly,

Hope you're having a great start to the week. Here's your digest for 21 March. Want to catch up on past weeks updates? Jump into [Product name]

Q Search Site

B I S 40 0 H H H T

?

5

View update

View update

View update

View update

View update

Aa @ @ **(**)

0 0

Email

Slack

Microsoft Teams

Knovv vvho's orking on vvhat