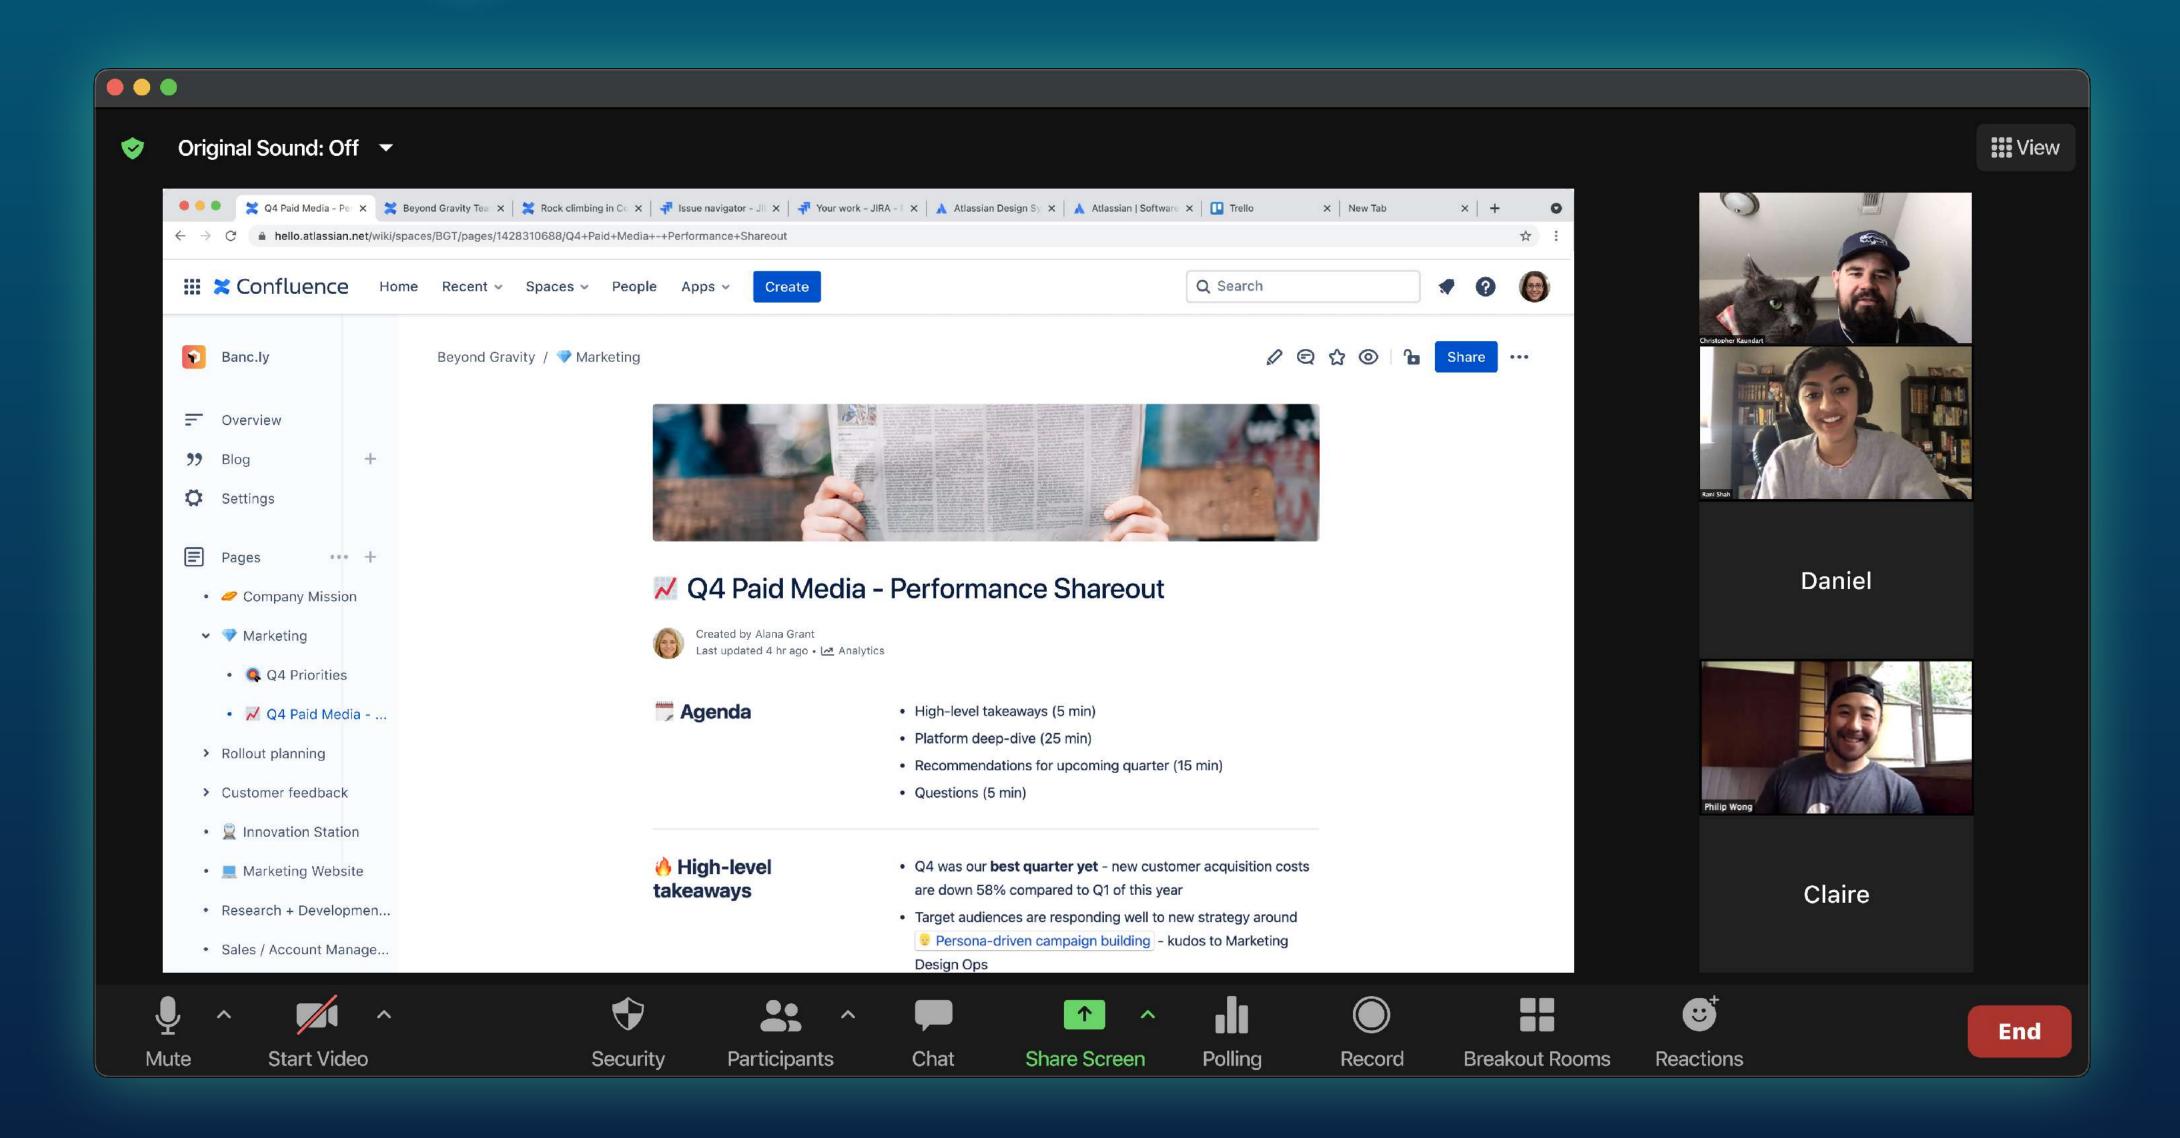

## Q4 Paid Media - Performance Shareout

- High-level takeaways (5 min)
- Platform deep-dive (25 min)
- Recommendations for upcoming quarter (15 min)
- Questions (5 min)

Q4 was our best quarter yet - new customer acquisition costs

- High-level takeaways (5 min)
- Platform deep-dive (25 min)
- Recommendations for upcoming quarter (15 min)
- Questions (5 min)

- Q4 was our best quarter yet new customer acquisition costs are down 58% compared to Q1 of this year
- Target audiences are responding well to new strategy around
   Persona-driven campaign building kudos to Marketing
   Design Ops
- In Q1, we'll need to respond to competitor trends and keep up momentum from this year to meet our funnel growth targets