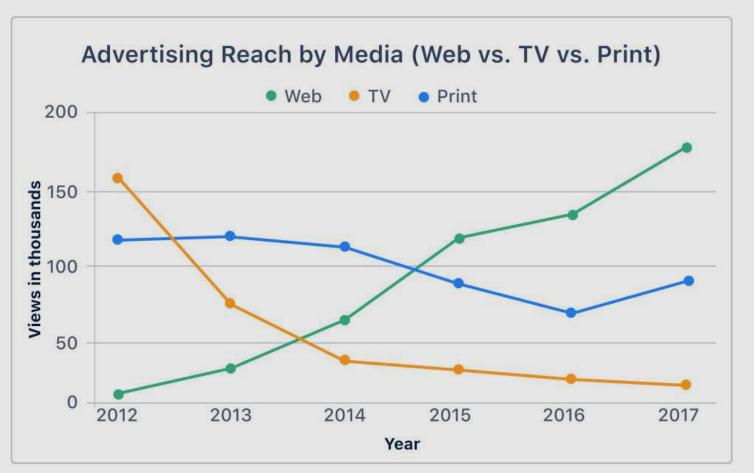

## Q4 Paid Media - Performance Shareout

- High-level takeaways (5 min)
- Platform deep-dive (25 min)
- Recommendations for upcoming quarter (15 min)
- Questions (5 min)

Q4 was our best quarter yet - new customer acquisition costs

- High-level takeaways (5 min)
- Platform deep-dive (25 min)
- Recommendations for upcoming quarter (15 min)
- Questions (5 min)

- Q4 was our best quarter yet new customer acquisition costs are down 58% compared to Q1 of this year
- Target audiences are responding well to new strategy around
   Persona-driven campaign building kudos to Marketing
   Design Ops
- In Q1, we'll need to respond to competitor trends and keep up momentum from this year to meet our funnel growth targets

cartoavayo

Target audiences are responding well to new strategy around
 Persona-driven campaign building - kudos to Marketing
 Design Ops

• In Q1, we'll need to respond to competitor trends and keep up momentum from this year to meet our funnel growth targets