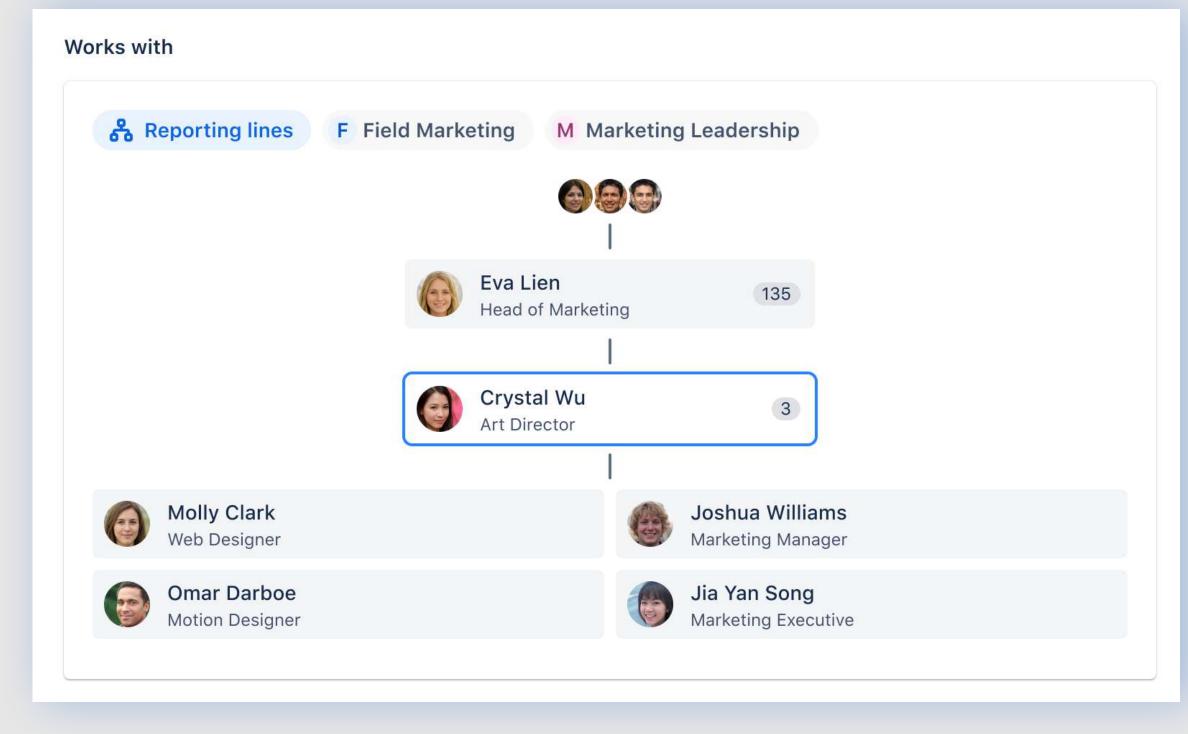

thrive?

unleash their full potential?

work differently, together?
use the tools that let them thrive?

How do you enable teams to unleash their full potential?





Your new teamwork directory atlassian.com/atlas









Fmail

Slack

Microsoft Teams

Good morning Molly,

Hope you're having a great start to the week. Here's your digest for 21 March. Want to catch up on past weeks updates? Jump into [Product name]







Q Search Site

B I S 40 0 H H H T

?

5

View update

View update

View update

View update

View update

Aa @ @ **(**)

0 0

Email

Slack

Microsoft Teams



Knovv vvho's orking on vvhat



## Know who's working on what







## Know who's working on what





#### Crystal Wu

#### **About**



#### Working on



#### Activity



#### Works with





#### Activity















To one optivi





Tooms ontivit





























This month we continued to make headway towards our business goals. We made progress towards our key performance indicators by about 15% this month, which is great news. The project has been successful so far thanks to the hard work of all members in the project team.





Overall, performance of our company continues to be strong. We experienced a significant boost in adoption this month, which was more than expected. We see that our continued growth is due largely to the awareness acquisition compaigns, but we are planning to reach out to our account managers to











make between more the state outline on that both them are described to the state and on a state of the state and other state of the sta conducti