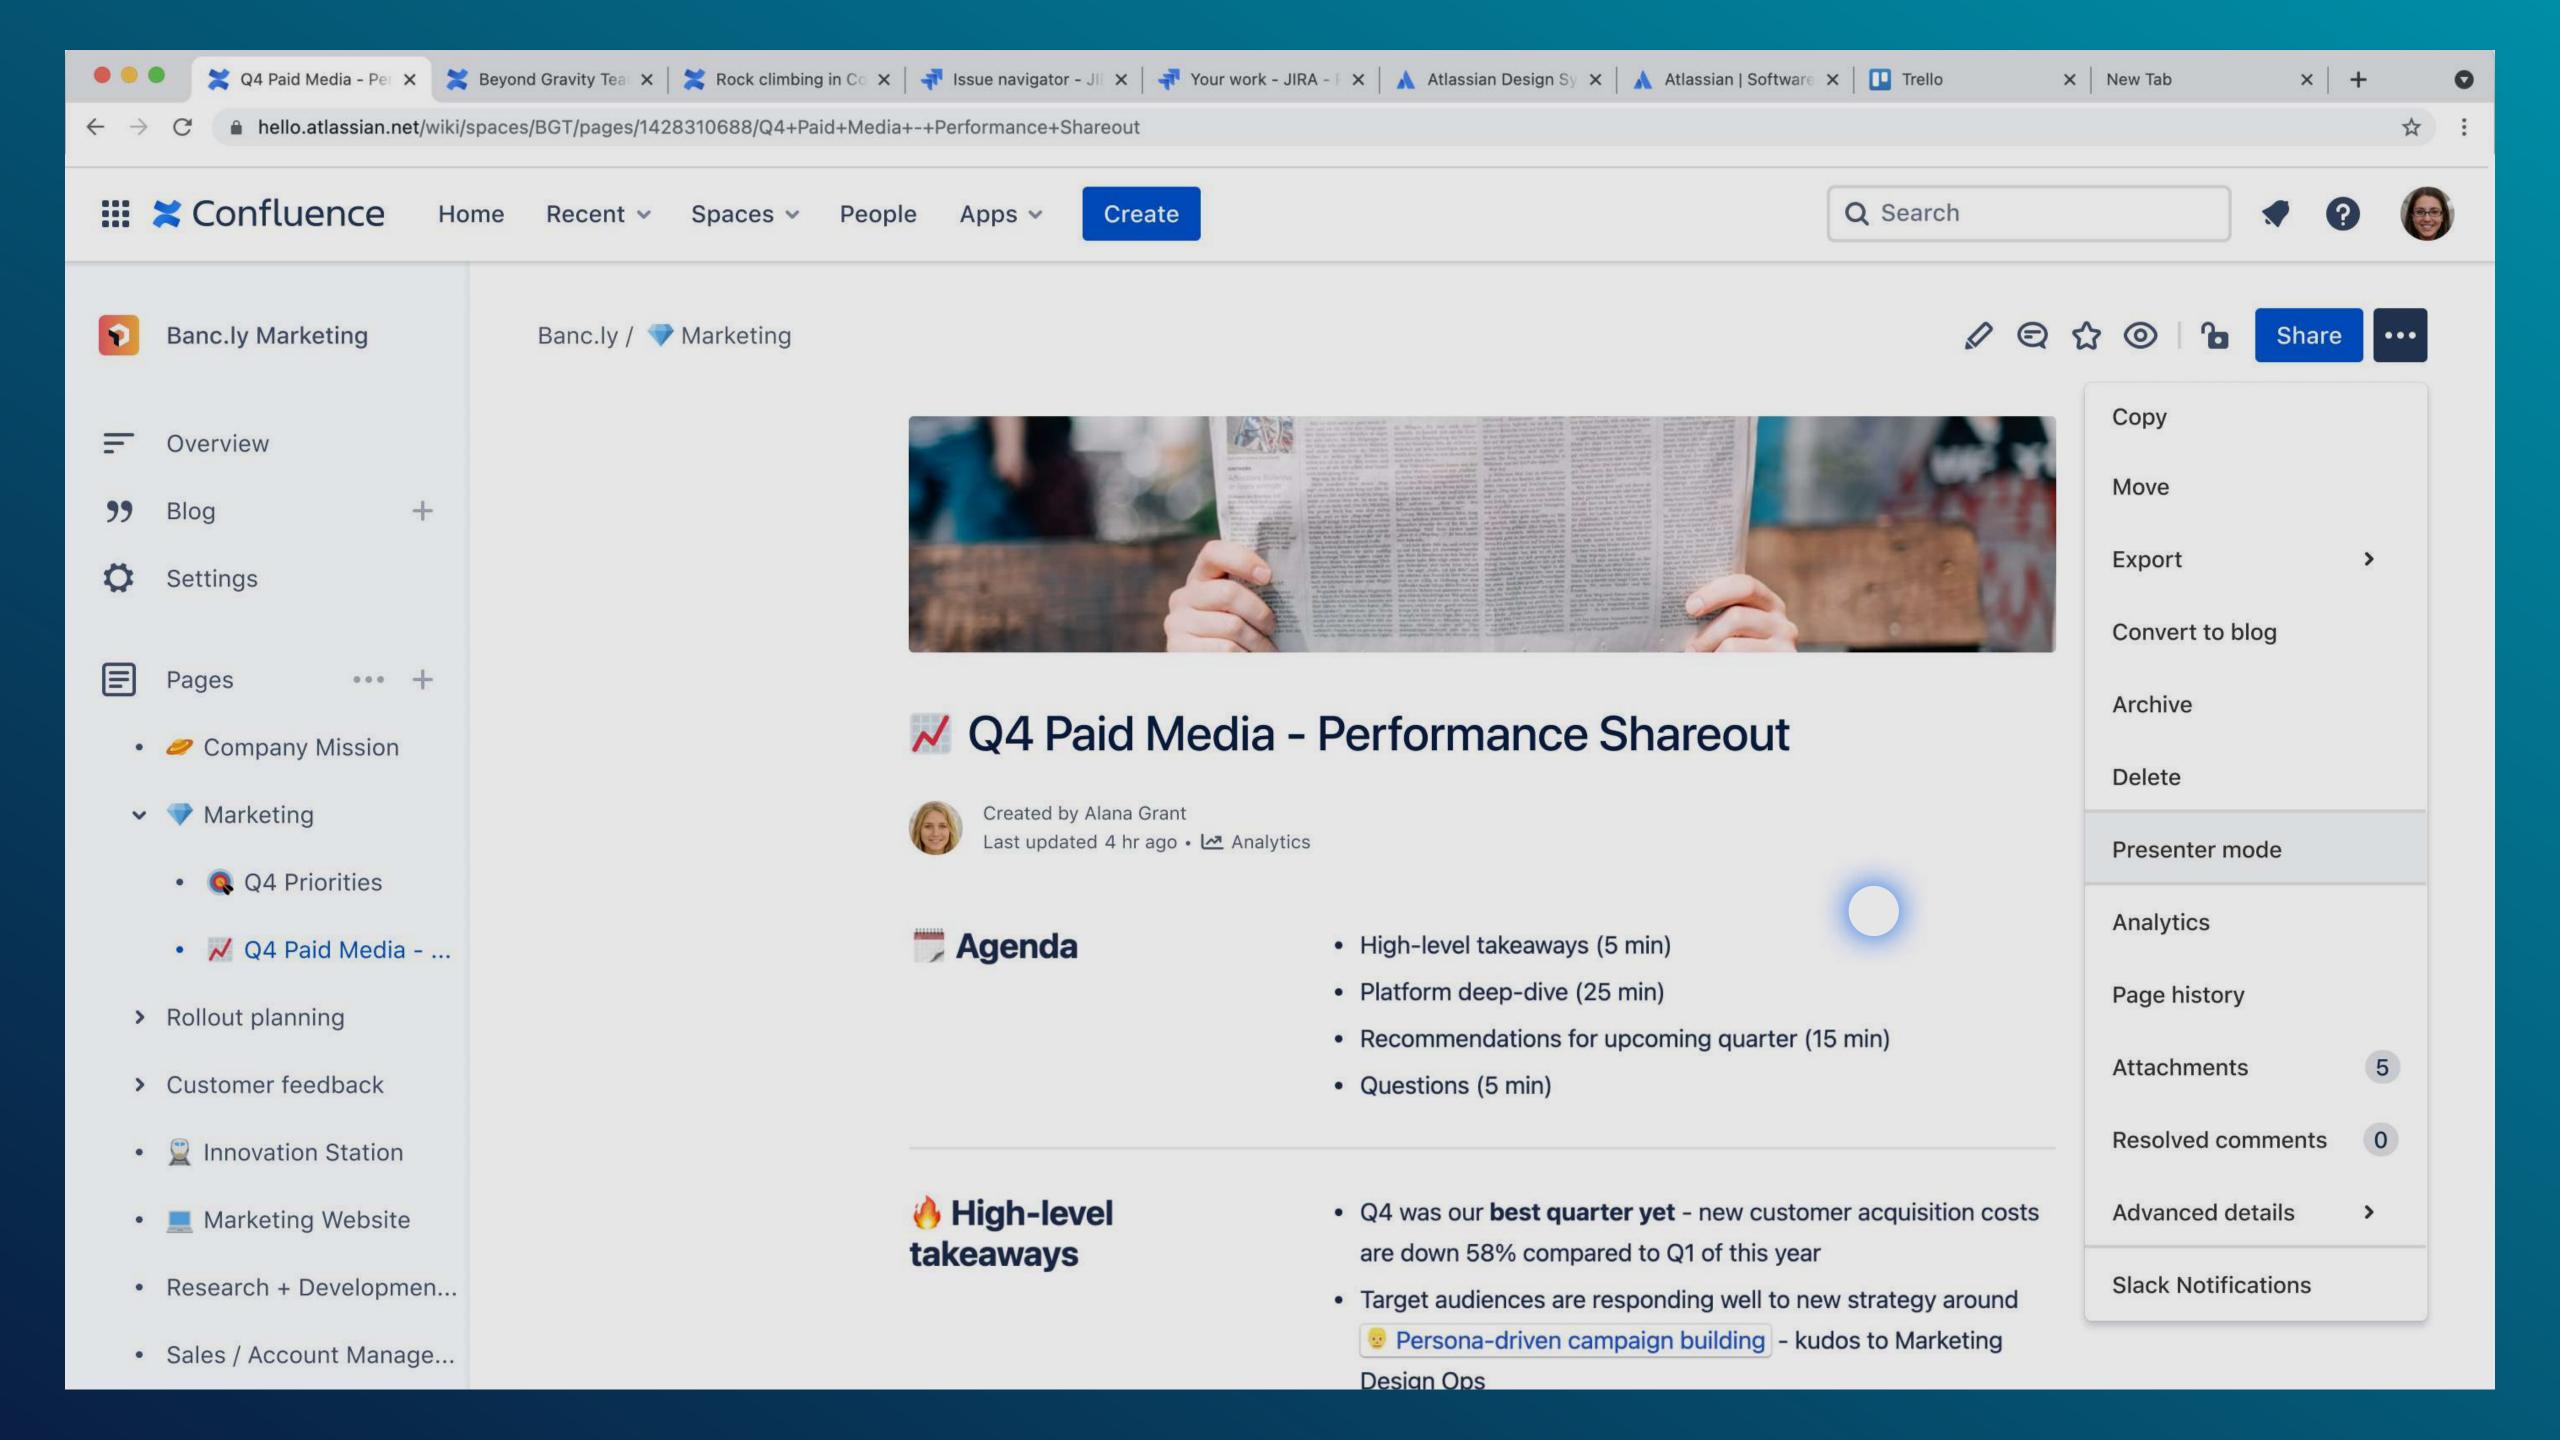

## Q4 Paid Media - Performance Shareout

- High-level takeaways (5 min)
- Platform deep-dive (25 min)
- Recommendations for upcoming quarter (15 min)
- Questions (5 min)

Q4 was our best quarter yet - new customer acquisition costs

- High-level takeaways (5 min)
- Platform deep-dive (25 min)
- Recommendations for upcoming quarter (15 min)
- Questions (5 min)

- Q4 was our best quarter yet new customer acquisition costs are down 58% compared to Q1 of this year
- Target audiences are responding well to new strategy around
   Persona-driven campaign building kudos to Marketing
   Design Ops
- In Q1, we'll need to respond to competitor trends and keep up momentum from this year to meet our funnel growth targets