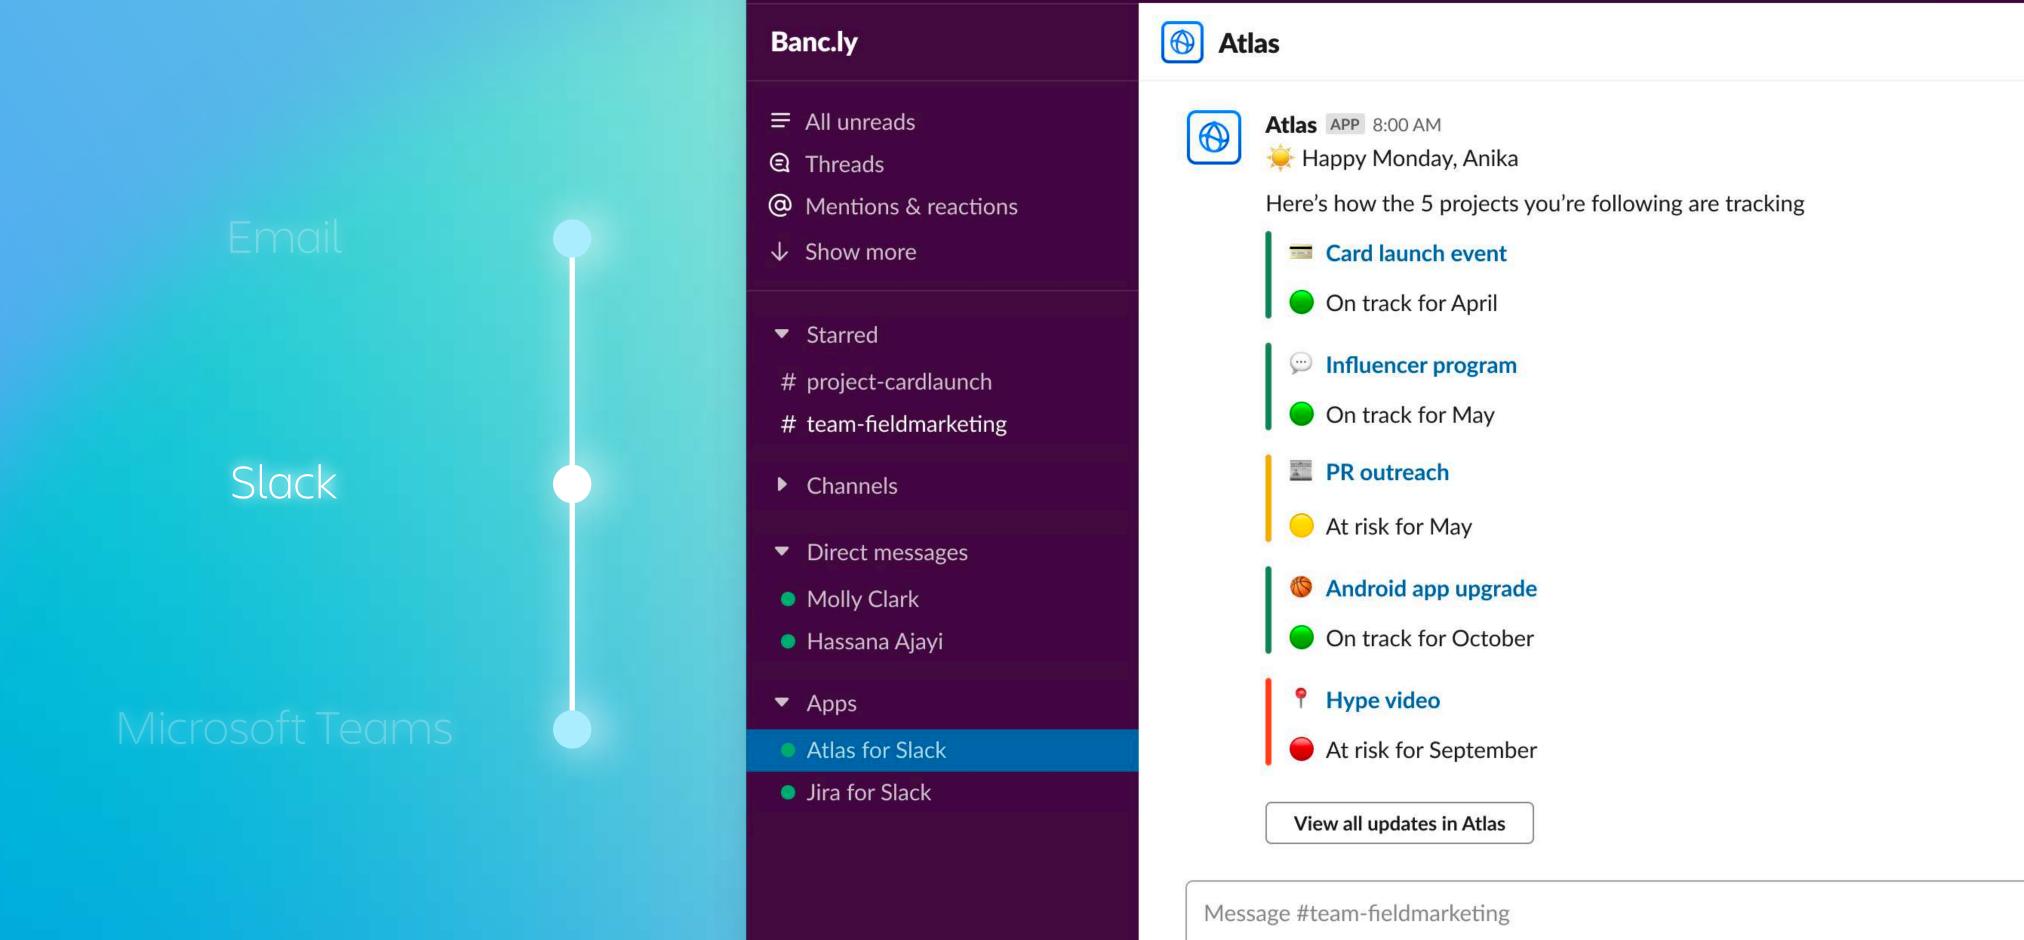

How do you enable teams to unleash their full potential?

Your new teamwork directory atlassian.com/atlas

Fmail

Slack

Microsoft Teams

Good morning Molly,

Hope you're having a great start to the week. Here's your digest for 21 March. Want to catch up on past weeks updates? Jump into [Product name]

Q Search Site

B I S 40 0 H H H T

?

5

View update

View update

View update

View update

View update

Aa @ @ **(**)

0 0

Email

Slack

Microsoft Teams

Knovv vvho's orking on vvhat