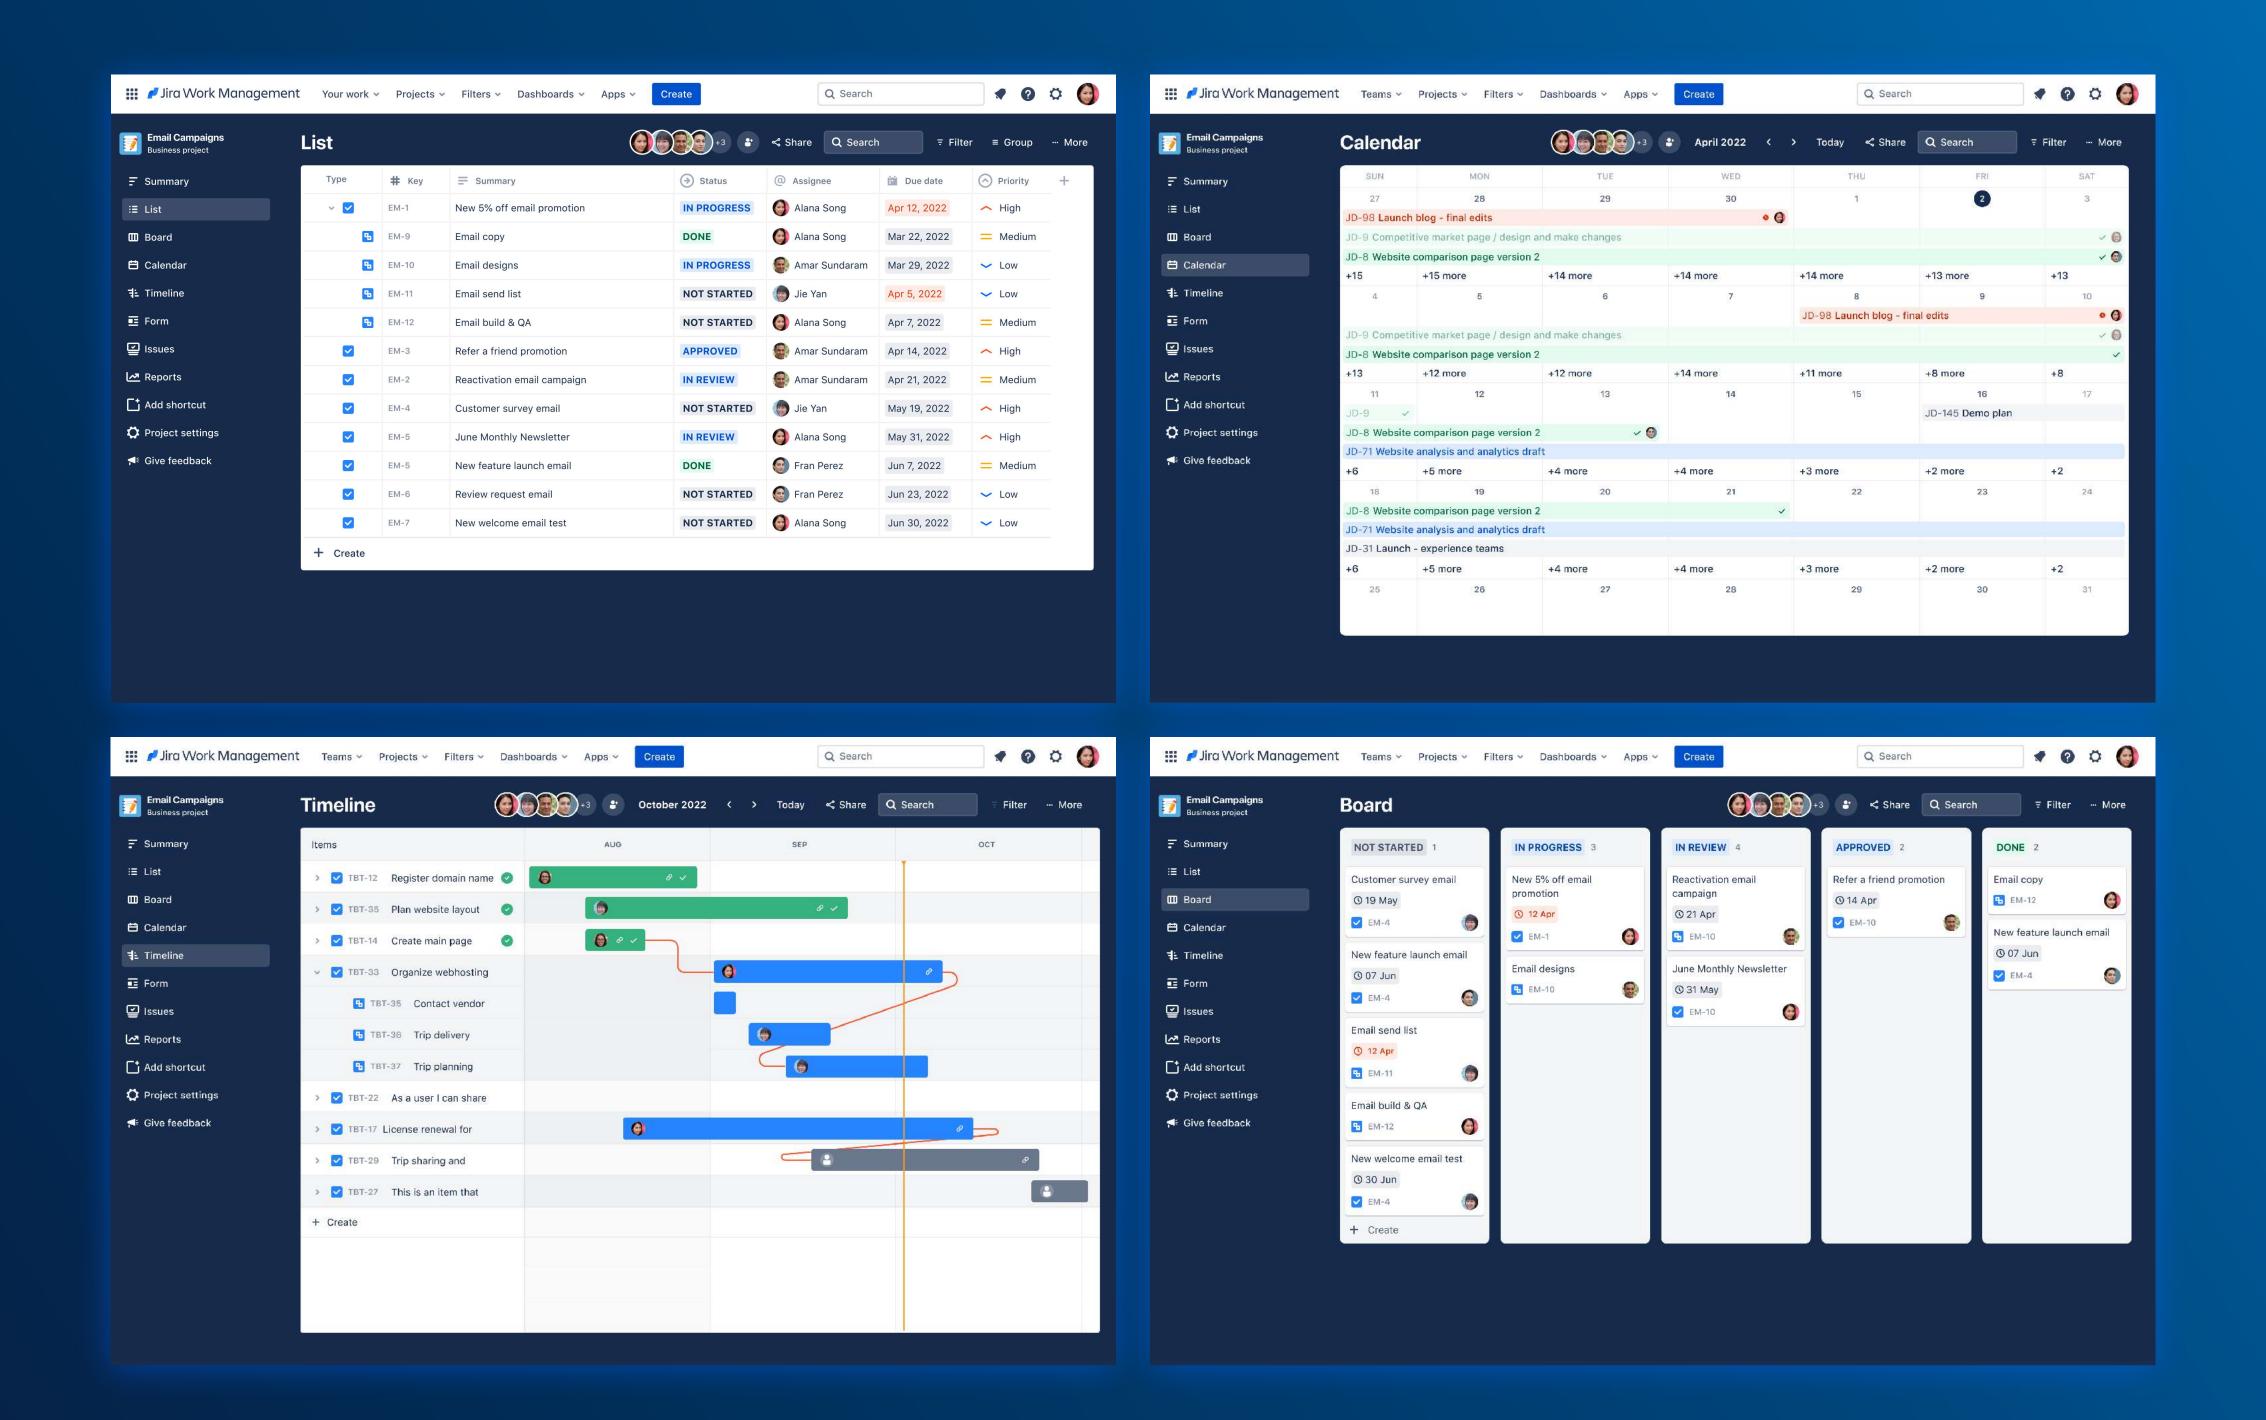

# List View

# Create and edit List view

# Group items in List View

# Expand hierarchy in List View