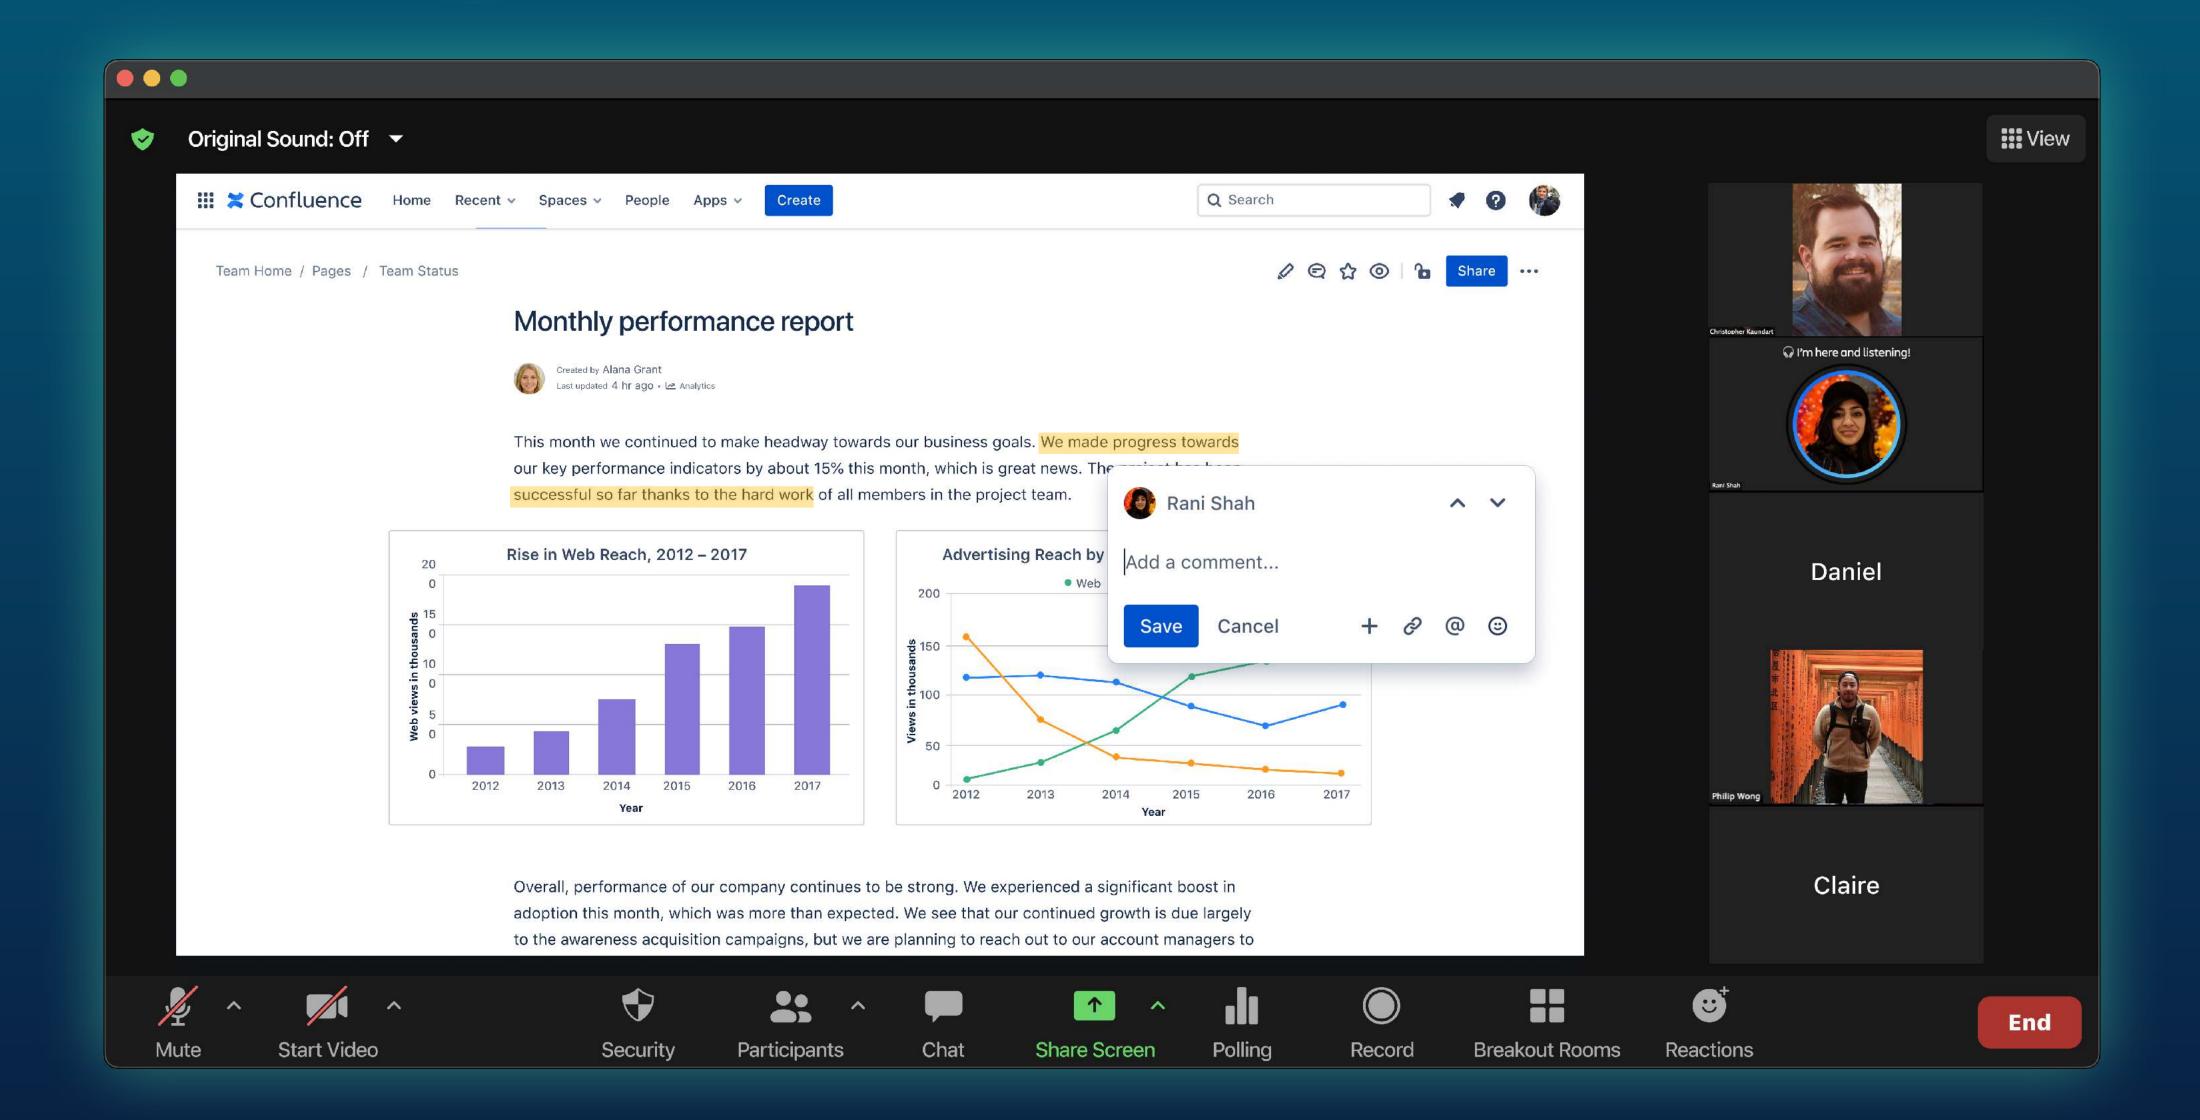

#### Activity

To one optivi

Tooms ontivit

This month we continued to make headway towards our business goals. We made progress towards our key performance indicators by about 15% this month, which is great news. The project has been successful so far thanks to the hard work of all members in the project team.

Overall, performance of our company continues to be strong. We experienced a significant boost in adoption this month, which was more than expected. We see that our continued growth is due largely to the awareness acquisition compaigns, but we are planning to reach out to our account managers to