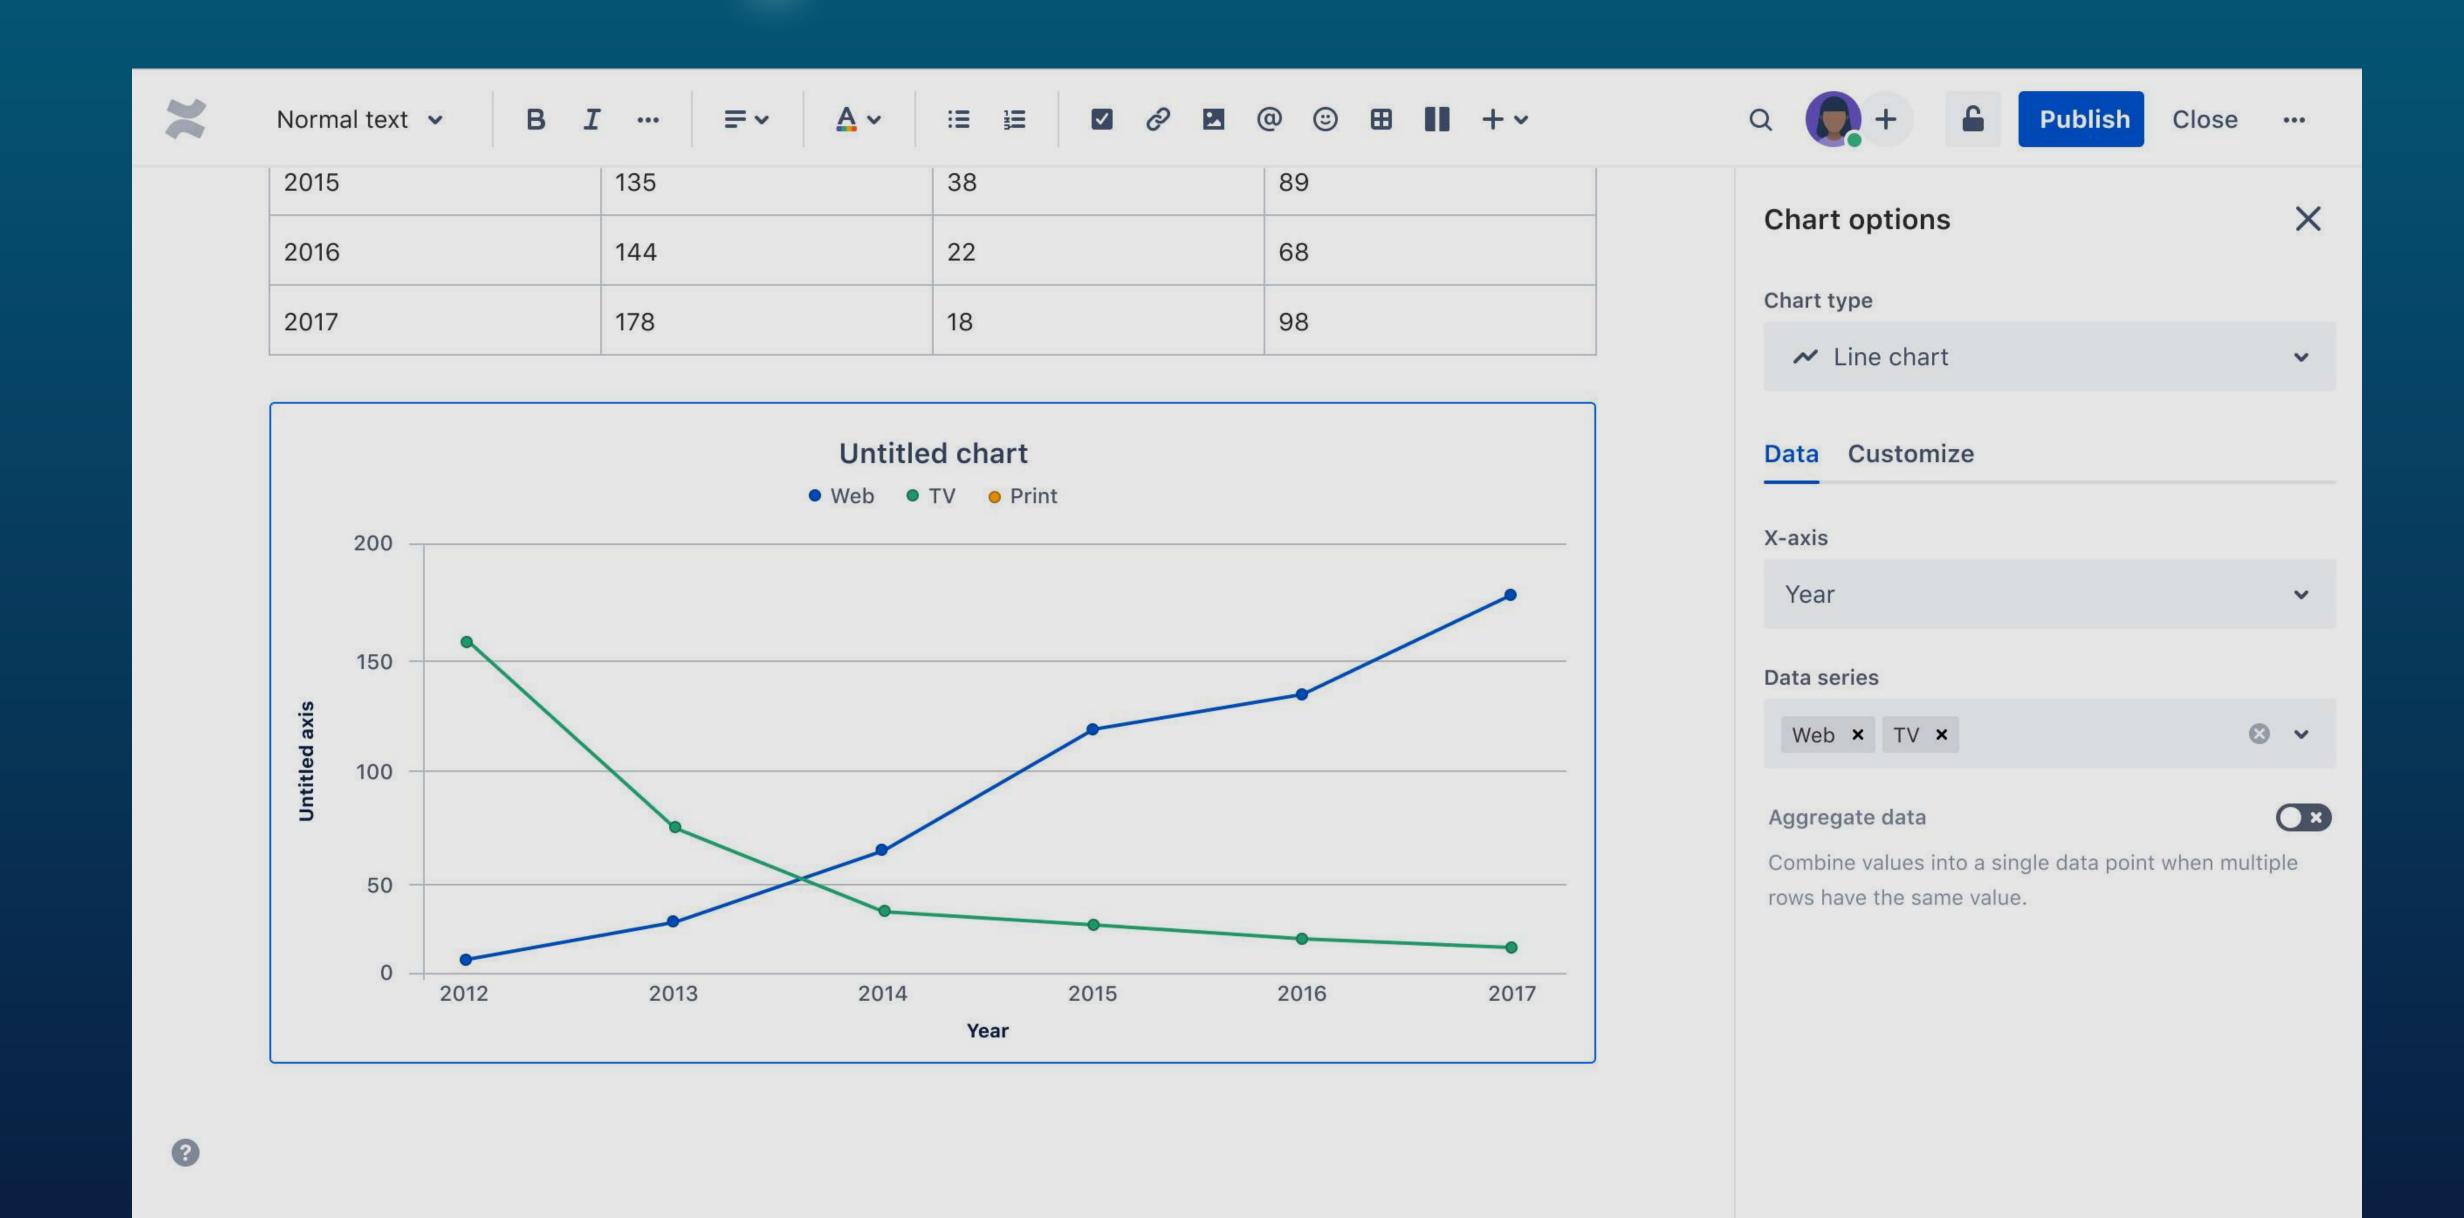

## Q4 Paid Media - Performance Shareout

- High-level takeaways (5 min)
- Platform deep-dive (25 min)
- Recommendations for upcoming quarter (15 min)
- Questions (5 min)

Q4 was our best quarter yet - new customer acquisition costs

- High-level takeaways (5 min)
- Platform deep-dive (25 min)
- Recommendations for upcoming quarter (15 min)
- Questions (5 min)

- Q4 was our best quarter yet new customer acquisition costs are down 58% compared to Q1 of this year
- Target audiences are responding well to new strategy around
   Persona-driven campaign building kudos to Marketing
   Design Ops
- In Q1, we'll need to respond to competitor trends and keep up momentum from this year to meet our funnel growth targets

cartoavayo

Target audiences are responding well to new strategy around
 Persona-driven campaign building - kudos to Marketing
 Design Ops

• In Q1, we'll need to respond to competitor trends and keep up momentum from this year to meet our funnel growth targets

## Platform deep-dive: social

Across all social channels, short videos and multi-image experience highlights were the biggest winners.