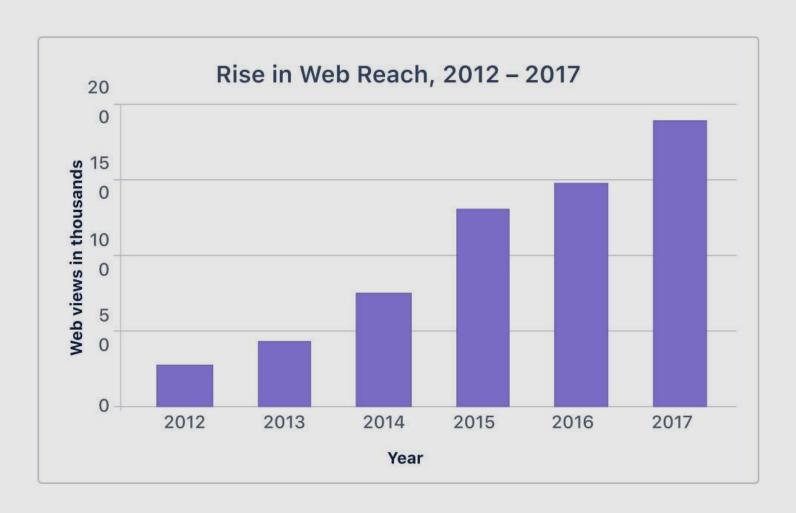

## Q4 Paid Media - Performance Shareout

- High-level takeaways (5 min)
- Platform deep-dive (25 min)
- Recommendations for upcoming quarter (15 min)
- Questions (5 min)

Q4 was our best quarter yet - new customer acquisition costs

- High-level takeaways (5 min)
- Platform deep-dive (25 min)
- Recommendations for upcoming quarter (15 min)
- Questions (5 min)

- Q4 was our best quarter yet new customer acquisition costs are down 58% compared to Q1 of this year
- Target audiences are responding well to new strategy around
   Persona-driven campaign building kudos to Marketing
   Design Ops
- In Q1, we'll need to respond to competitor trends and keep up momentum from this year to meet our funnel growth targets