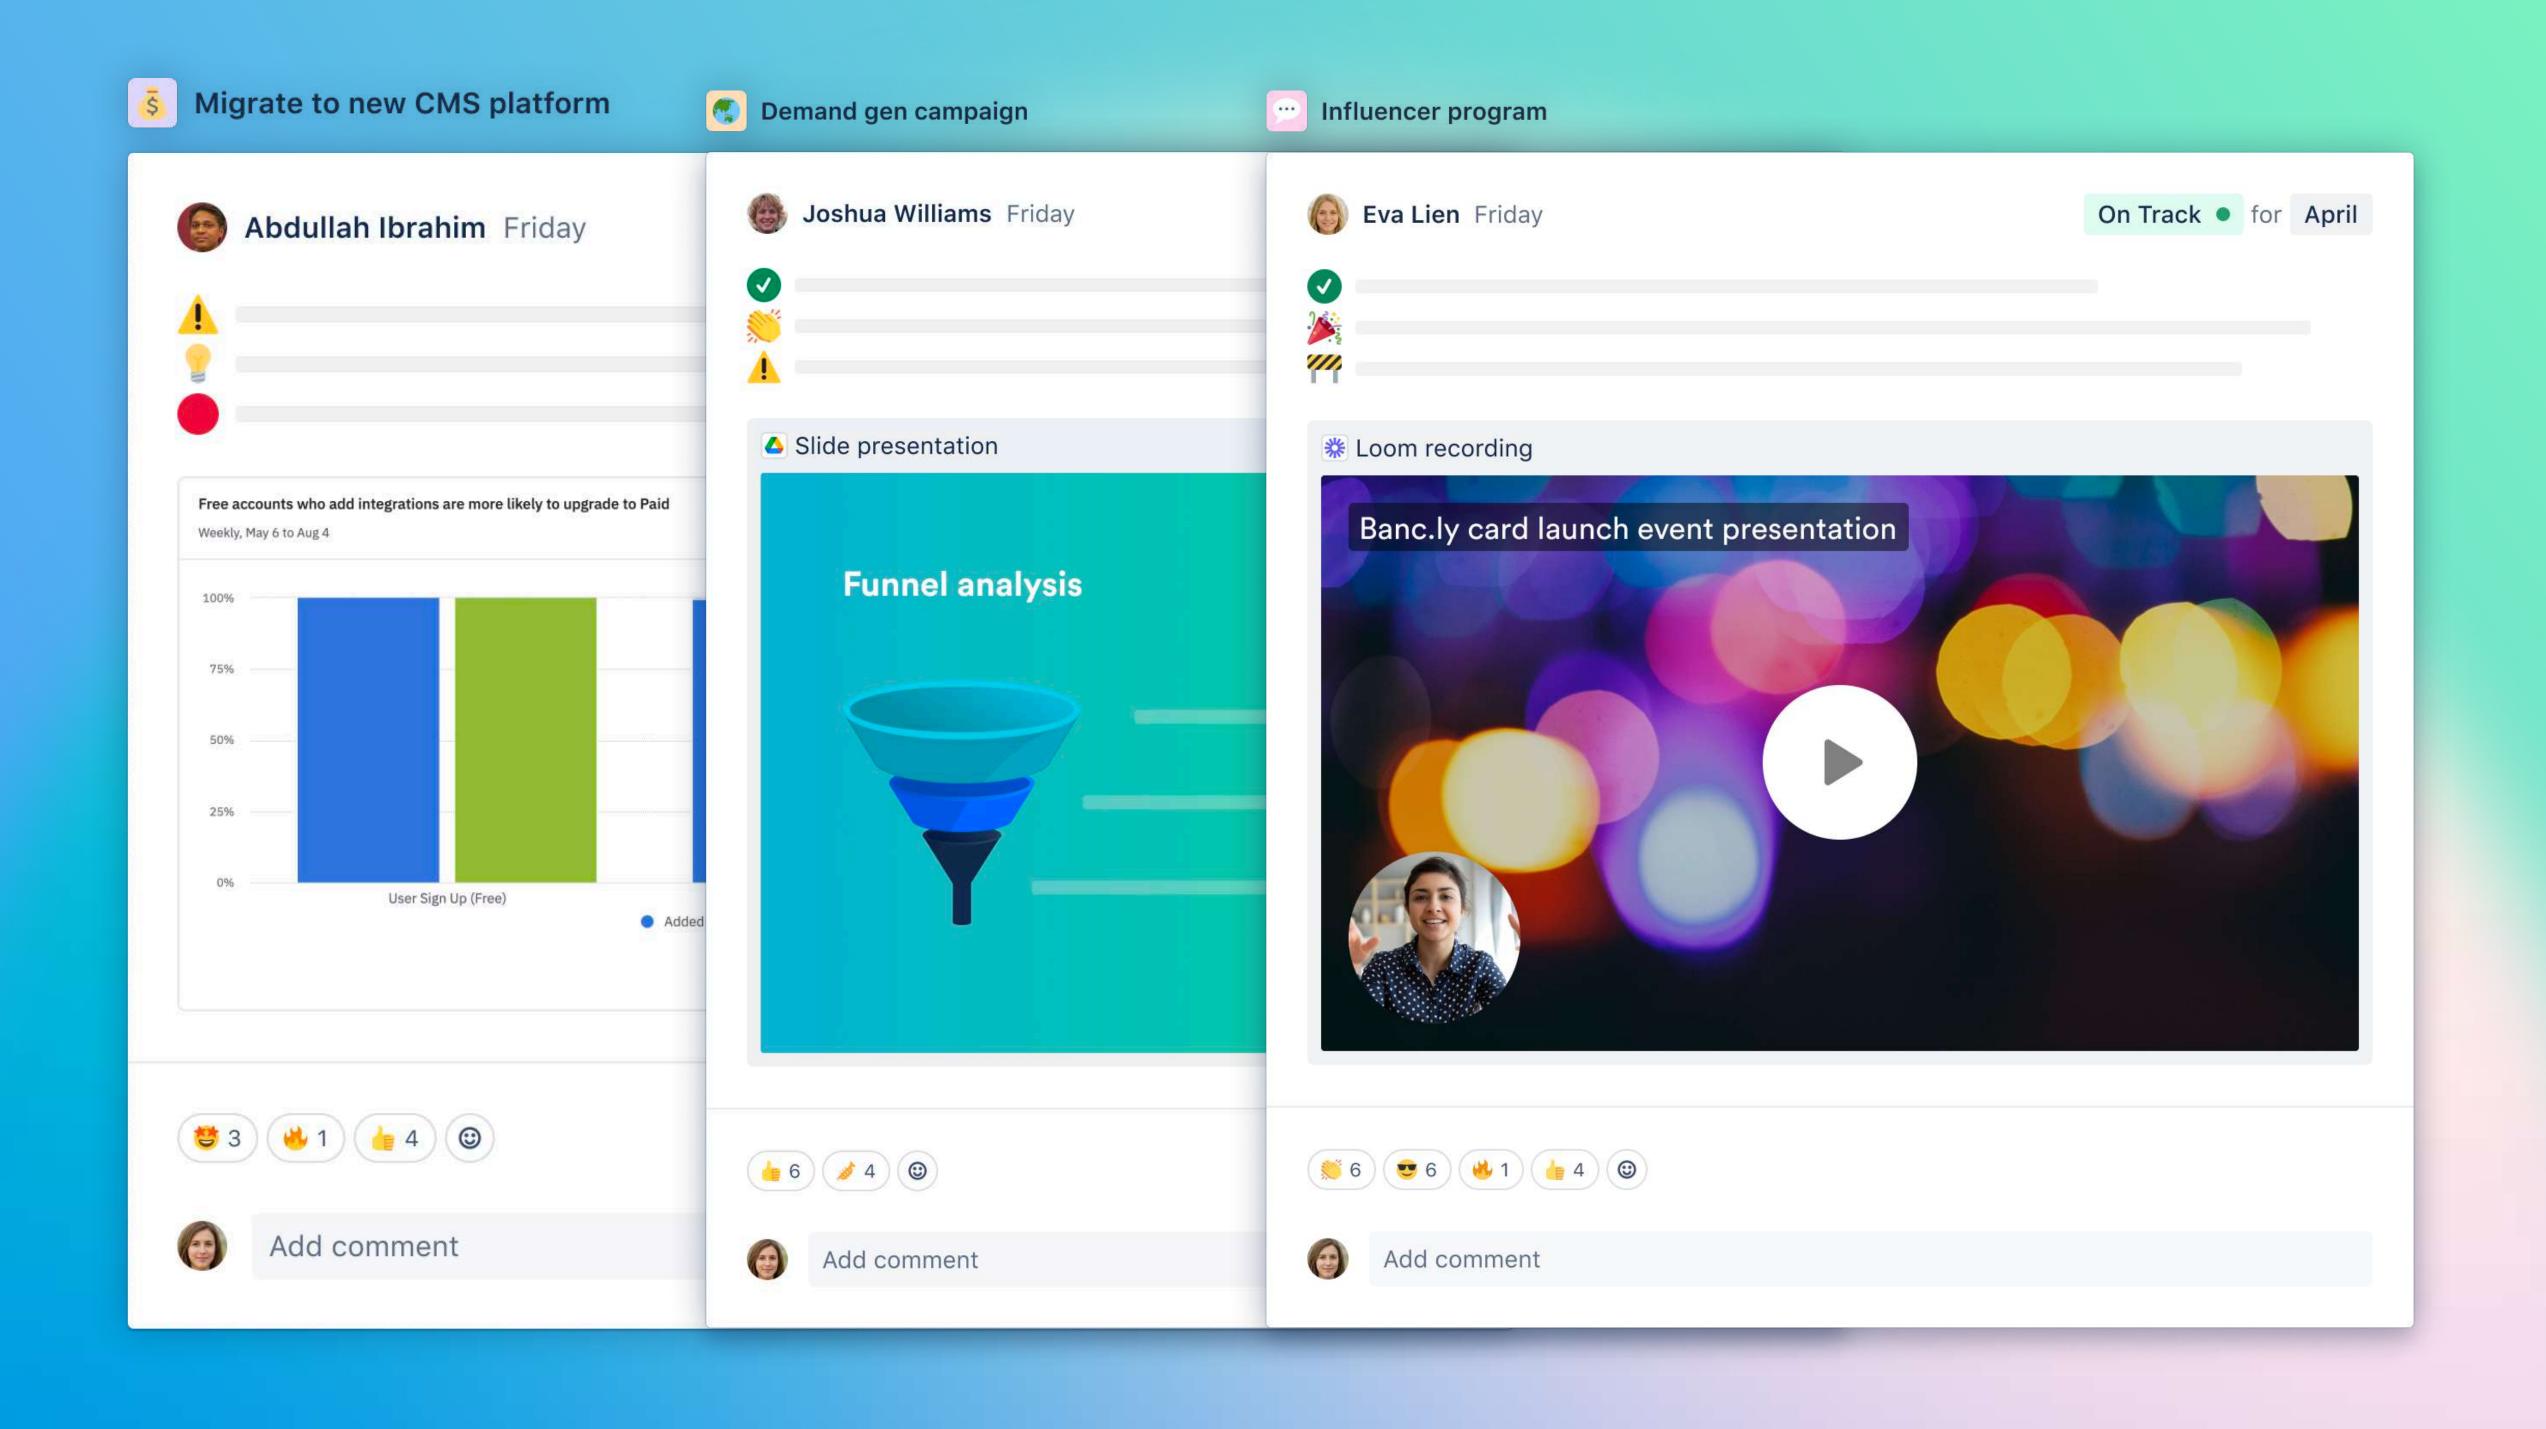

## Q4 Paid Media - Performance Shareout

- High-level takeaways (5 min)
- Platform deep-dive (25 min)
- Recommendations for upcoming quarter (15 min)
- Questions (5 min)

Q4 was our best quarter yet - new customer acquisition costs

- High-level takeaways (5 min)
- Platform deep-dive (25 min)
- Recommendations for upcoming quarter (15 min)
- Questions (5 min)

- Q4 was our best quarter yet new customer acquisition costs are down 58% compared to Q1 of this year
- Target audiences are responding well to new strategy around
   Persona-driven campaign building kudos to Marketing
   Design Ops
- In Q1, we'll need to respond to competitor trends and keep up momentum from this year to meet our funnel growth targets