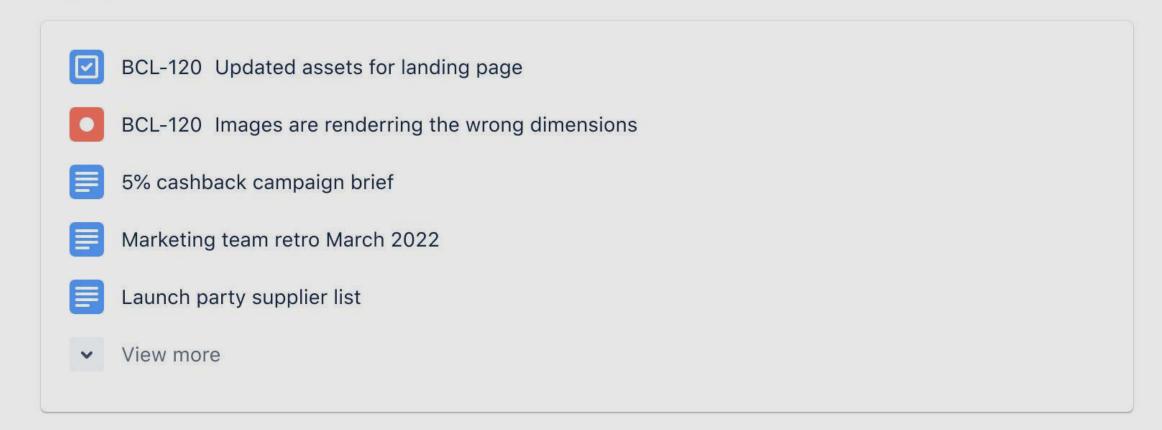

#### Working on

#### Activity

To one optivi

Tooms ontivit

This month we continued to make headway towards our business goals. We made progress towards our key performance indicators by about 15% this month, which is great news. The project has been successful so far thanks to the hard work of all members in the project team.