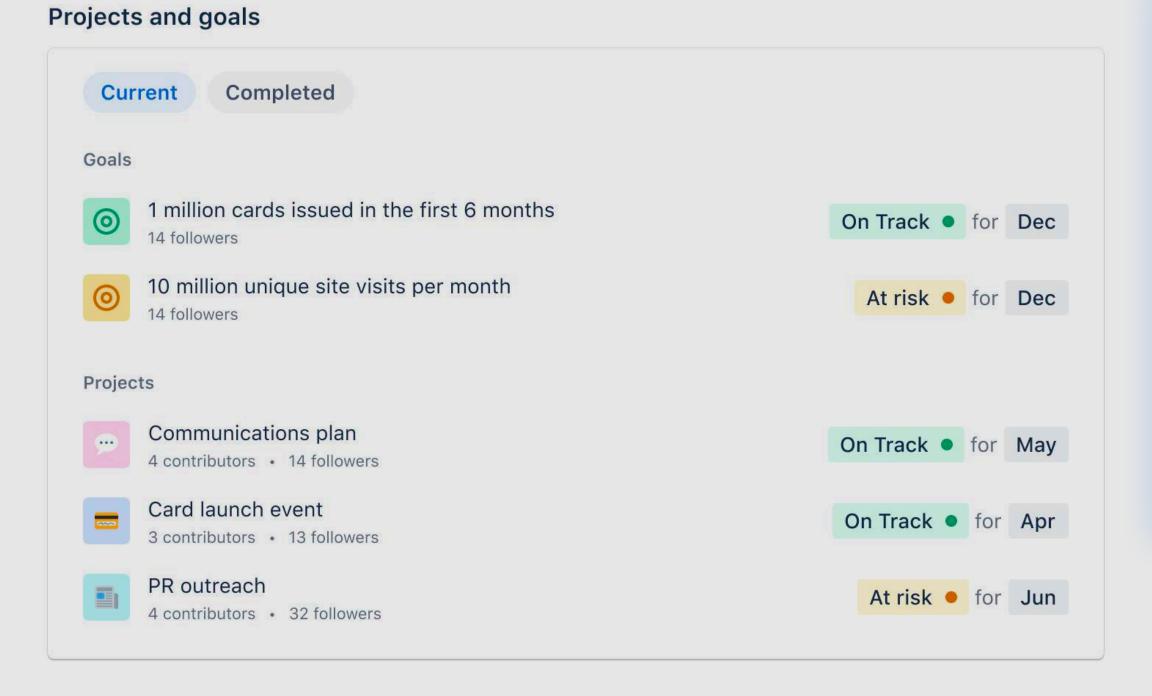

#### Activity

To one optivi

Tooms ontivit

This month we continued to make headway towards our business goals. We made progress towards our key performance indicators by about 15% this month, which is great news. The project has been successful so far thanks to the hard work of all members in the project team.

Overall, performance of our company continues to be strong. We experienced a significant boost in adoption this month, which was more than expected. We see that our continued growth is due largely to the awareness acquisition compaigns, but we are planning to reach out to our account managers to