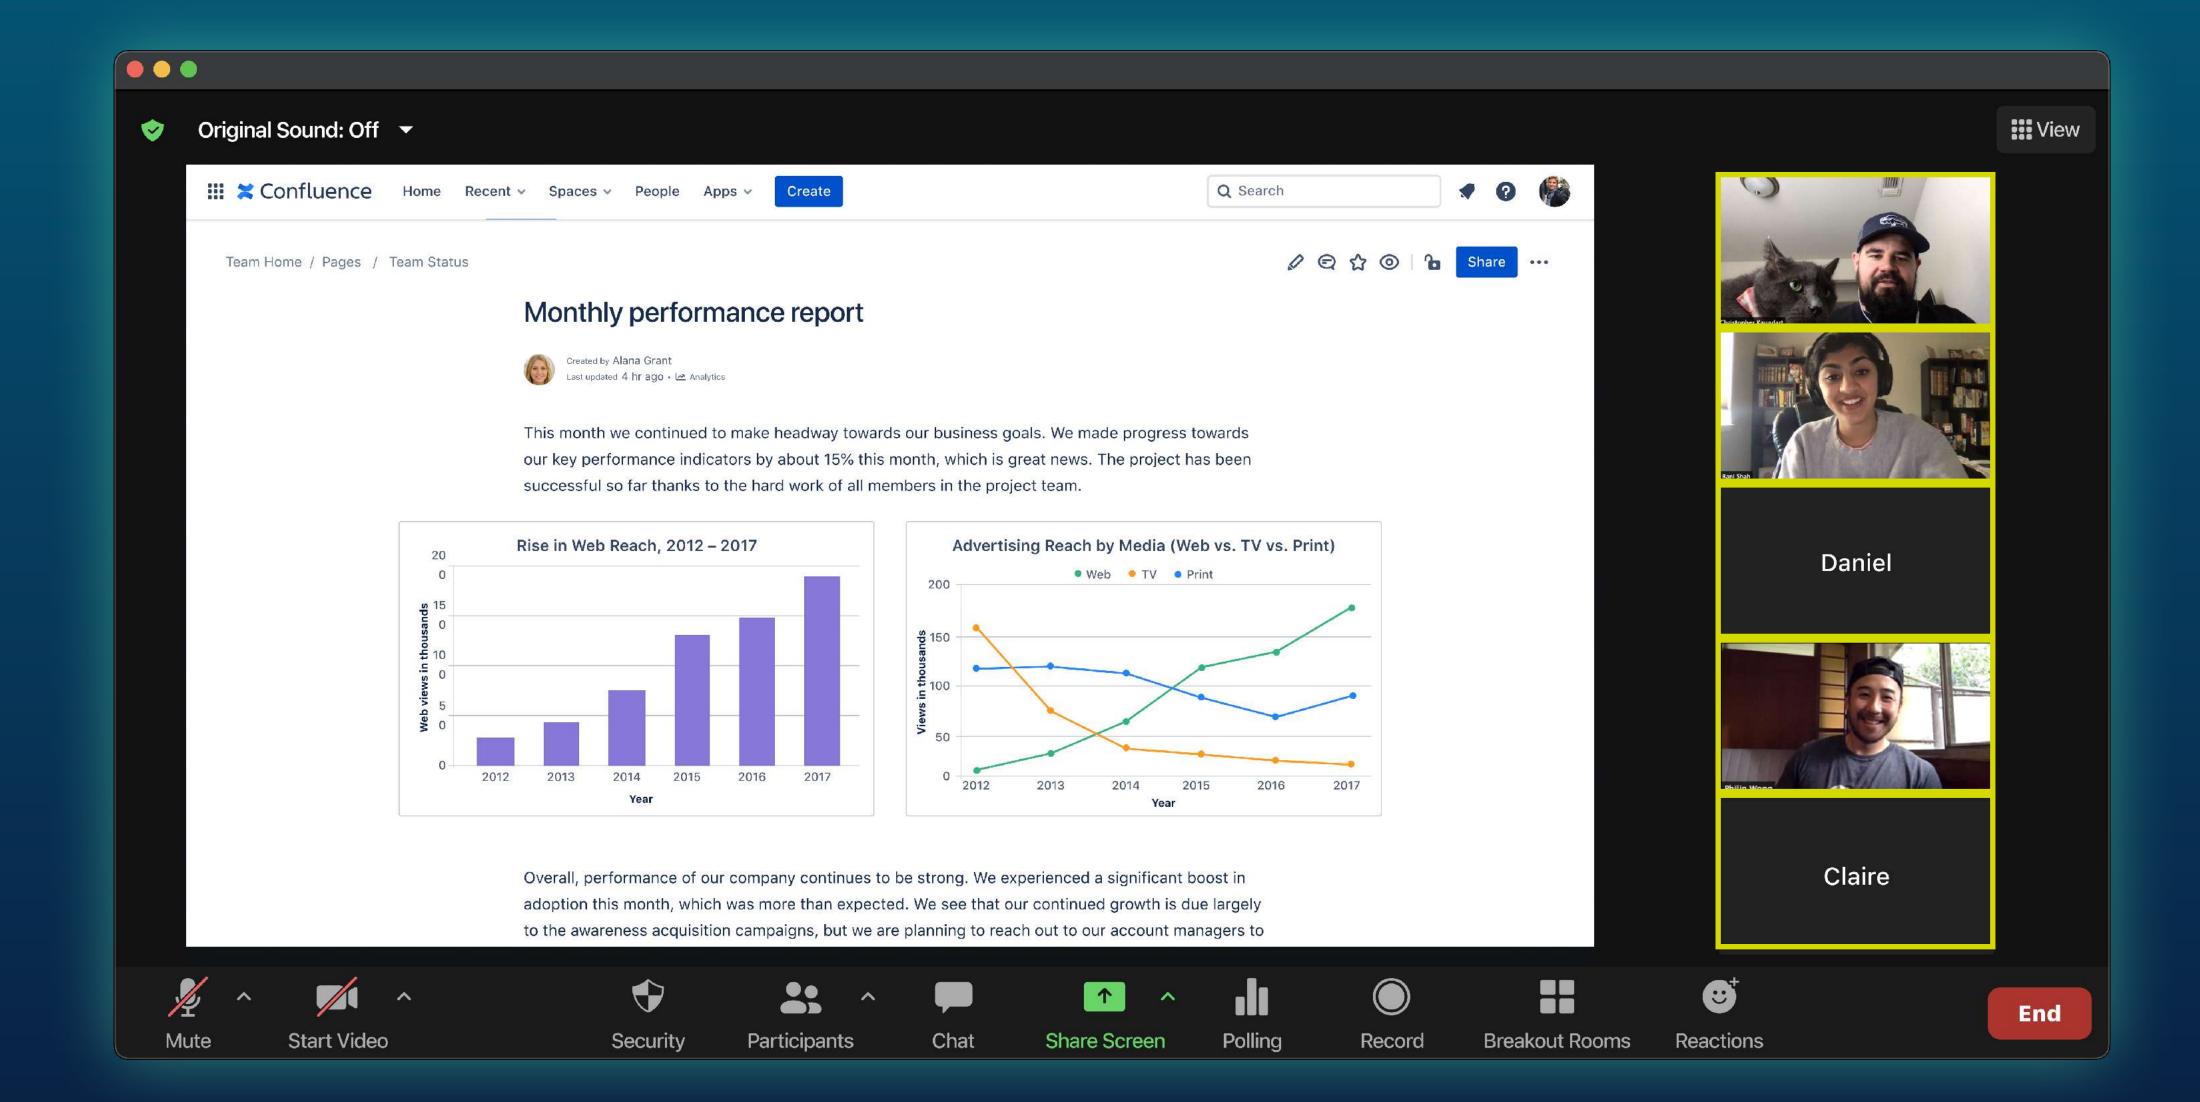

#### Activity

To one optivi

Tooms ontivit

This month we continued to make headway towards our business goals. We made progress towards our key performance indicators by about 15% this month, which is great news. The project has been successful so far thanks to the hard work of all members in the project team.

Overall, performance of our company continues to be strong. We experienced a significant boost in adoption this month, which was more than expected. We see that our continued growth is due largely to the awareness acquisition compaigns, but we are planning to reach out to our account managers to