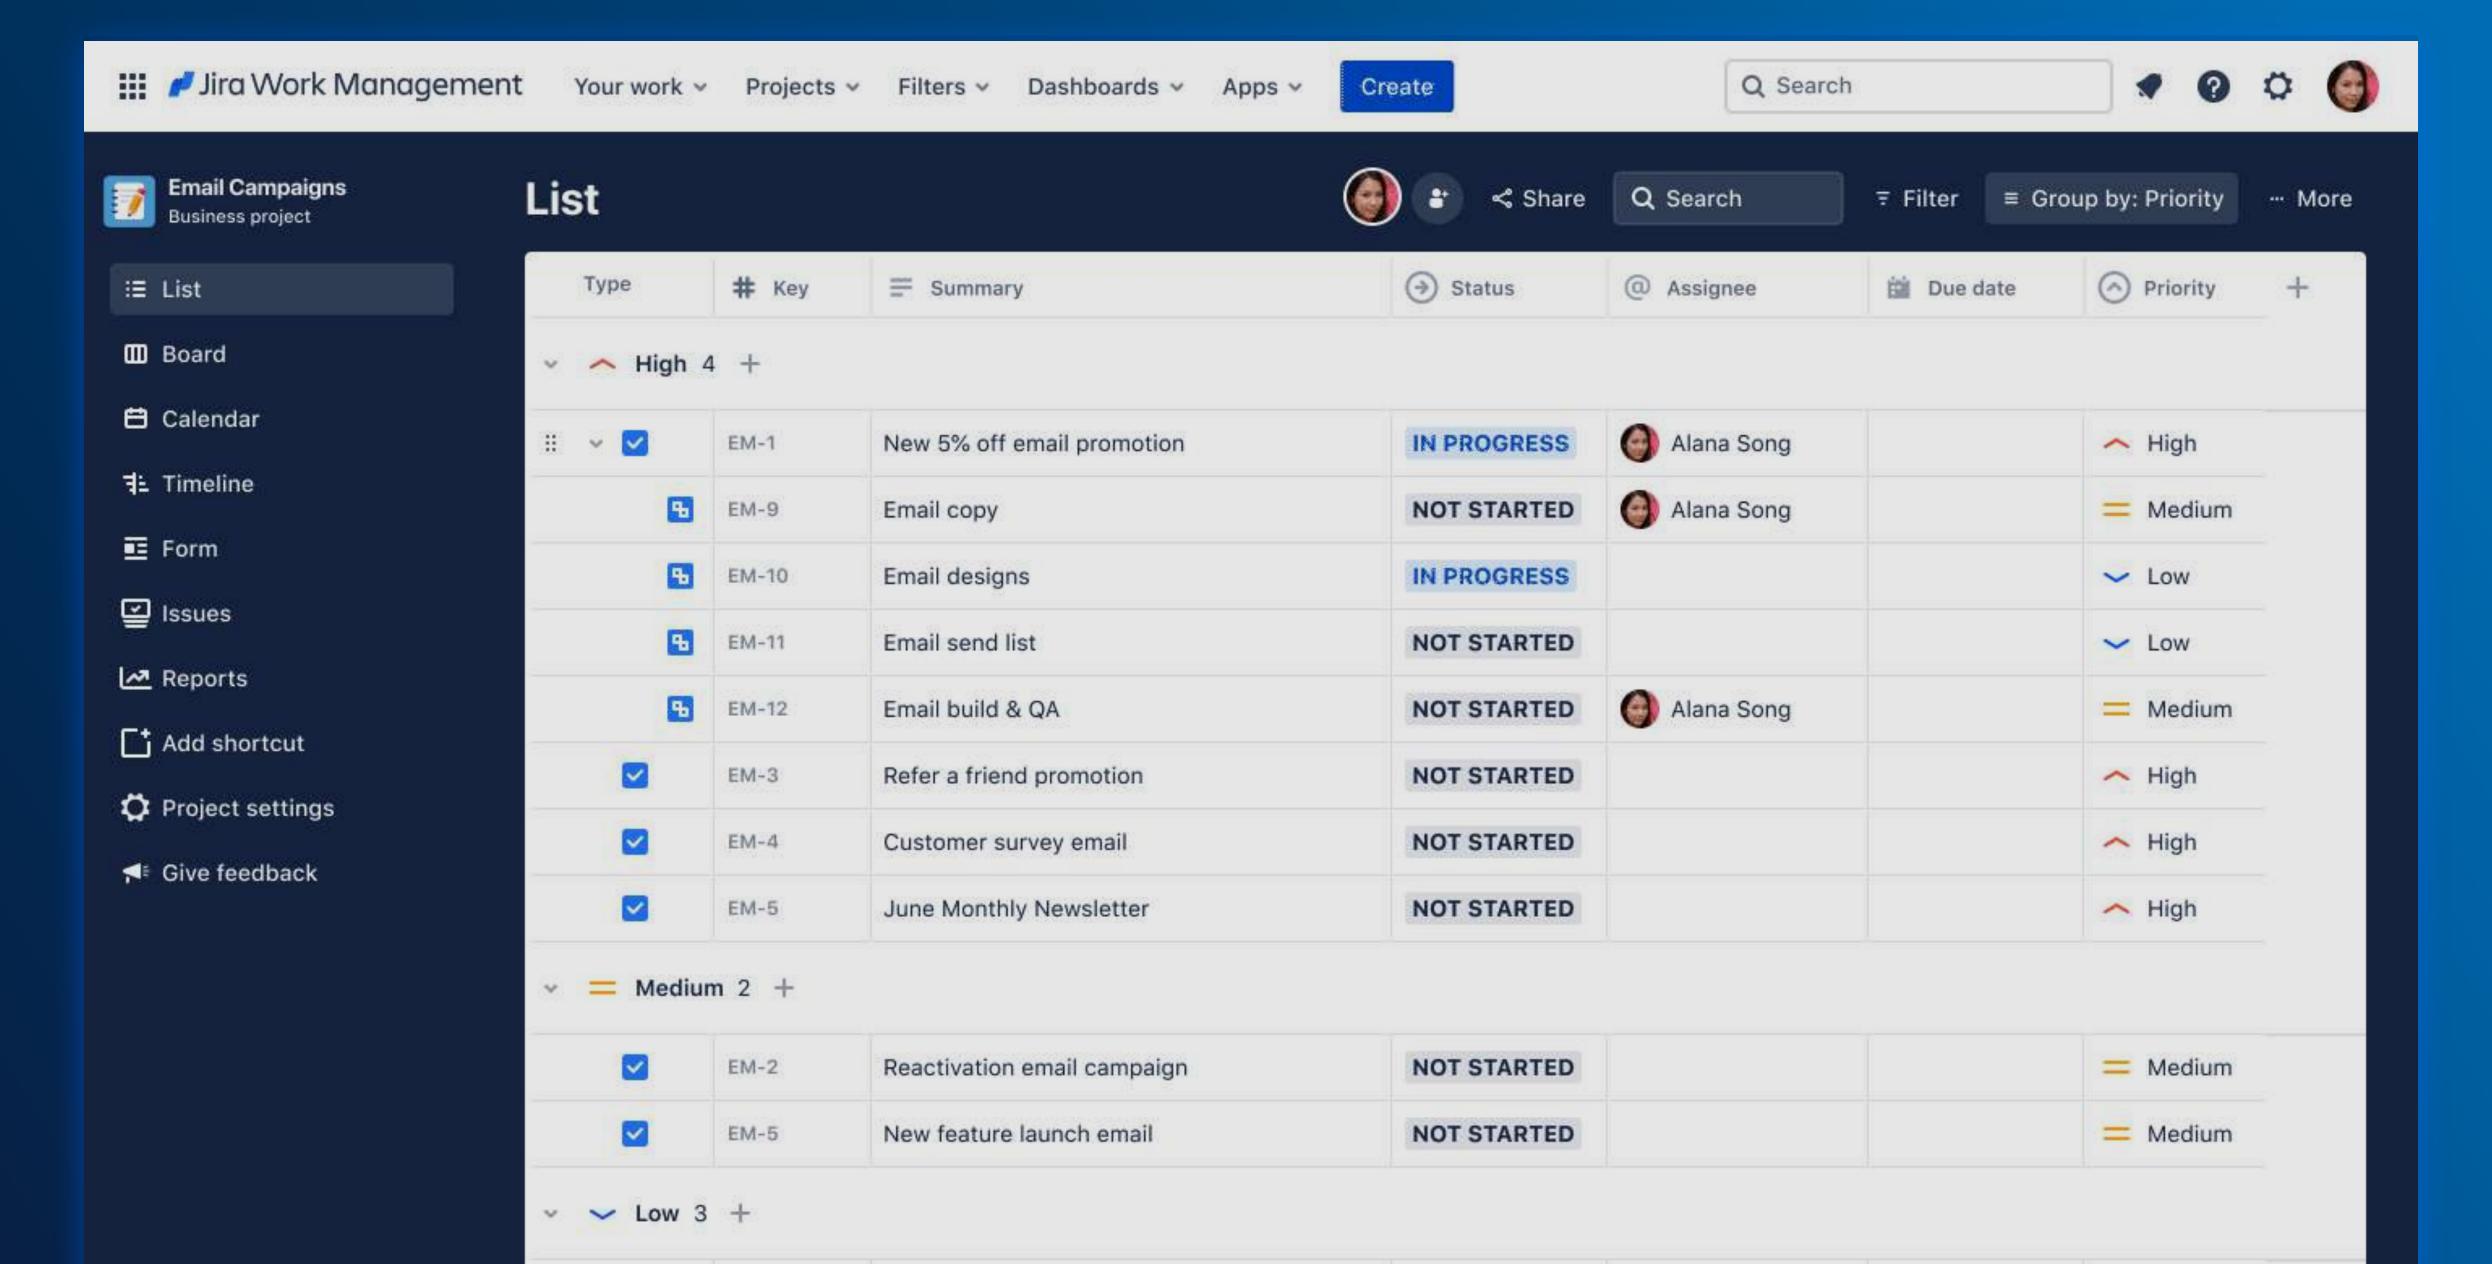

# List View

# Create and edit List view

# Group items in List View

# Expand hierarchy in List View